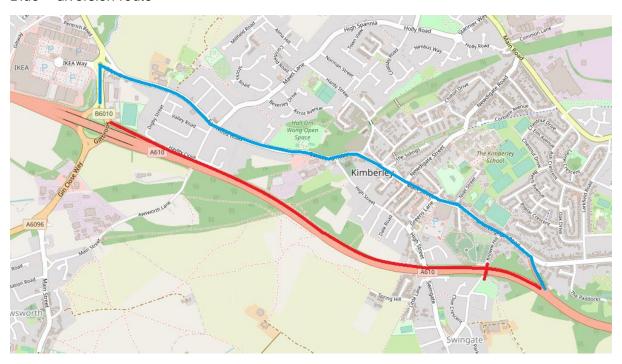

## Roadworks Bulletin – Broxtowe Temporary Prohibitions – Kimberley

| Locations             | A610 Kimberley Eastwood Bypass – (eastbound only) from its junction with Giltbrook Interchange roundabout to its junction with the sliproad joining Nottingham Road and A610 Kimberley Eastwood Bypass, approximately 2300 metres  Knowle Hill footbridge – between Knowle Hill and Knowle Lane |
|-----------------------|-------------------------------------------------------------------------------------------------------------------------------------------------------------------------------------------------------------------------------------------------------------------------------------------------|
| Date & Time           | Overnight closures 20:00 – 06:00                                                                                                                                                                                                                                                                |
|                       | Between Monday 9th May 2022 and Thursday 12th May 2022 inclusive                                                                                                                                                                                                                                |
| Carried Out By        | Nottinghamshire County Council                                                                                                                                                                                                                                                                  |
| Nature of Restriction | Temporary road closure                                                                                                                                                                                                                                                                          |
| Nature of<br>Works    | Repairs to footbridge                                                                                                                                                                                                                                                                           |
| Alternative<br>Route  | B6010 Nottingham Road – Gilt Hill – Eastwood Road – Main Street –<br>Nottingham Road – A610 Kimberley Eastwood Bypass                                                                                                                                                                           |
| Enquiries             | Paul Suckling – 07753967017 paul.suckling@gunite.co.uk                                                                                                                                                                                                                                          |
| Emergency<br>Contact  | 03333448308                                                                                                                                                                                                                                                                                     |

## Red = road closure

## Blue = diversion route