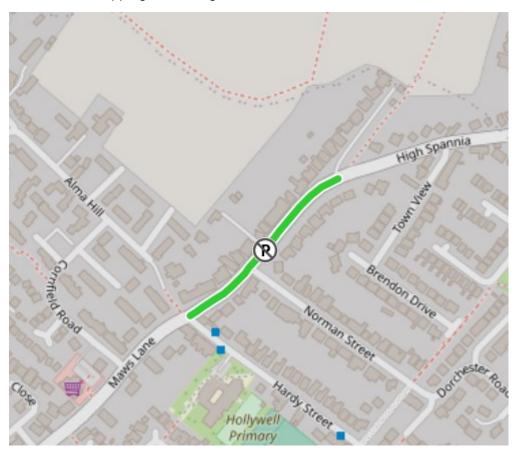

## **AMENDED** Roadworks Bulletin – Broxtowe Temporary Prohibitions – Kimberley

| with Hardy Street to its junction with High Spania. To include the bay on the northwest side.  Date & Time  From 08:00 hours on Monday 20 <sup>th</sup> March 2023 Until 16:00 hours on Wednesday 29 <sup>th</sup> March 2023 inclusive.  NEW DATES- From 08:00 hours on Tuesday 11 <sup>th</sup> April 2023 Until 16:00 hours on Friday 21 <sup>st</sup> April 2023  Carried Out By  National Grid.  Nature of Restriction  Temporary Prohibition of Stopping, waiting, loading and unloading Sides) (At Any Time).                                                                      |                | T                                                                                                                                                                                 |
|-------------------------------------------------------------------------------------------------------------------------------------------------------------------------------------------------------------------------------------------------------------------------------------------------------------------------------------------------------------------------------------------------------------------------------------------------------------------------------------------------------------------------------------------------------------------------------------------|----------------|-----------------------------------------------------------------------------------------------------------------------------------------------------------------------------------|
| Until 16:00 hours on Wednesday 29th March 2023 inclusive.  NEW DATES- From 08:00 hours on Tuesday 11th April 2023 Until 16:00 hours on Friday 21st April 2023  Carried Out By  National Grid.  Nature of Restriction  Temporary Prohibition of Stopping, waiting, loading and unloading Sides) (At Any Time).  2-Way traffic signals will also be in operation at the junction of High Spania and Norman Street.  Access permitted for Emergency Services.  Nature of Works  Further Works Information  Sarah Lewin - 01773 305020 Sarah.lewin@networkplus.co.uk  Emergency  01773 305020 | Locations      | Cliff Boulevard, Kimberley – (Both Sides) (At Any Time) - From its junction with Hardy Street to its junction with High Spania. To include the parking bay on the northwest side. |
| From 08:00 hours on Tuesday 11th April 2023 Until 16:00 hours on Friday 21st April 2023  Carried Out By National Grid.  Nature of Restriction Temporary Prohibition of Stopping, waiting, loading and unloading Sides) (At Any Time).  2-Way traffic signals will also be in operation at the junction of High Spania and Norman Street.  Access permitted for Emergency Services.  Nature of Works  Further Works Information Sarah Lewin - 01773 305020 Sarah.lewin@networkplus.co.uk  Emergency 01773 305020                                                                           | Date & Time    |                                                                                                                                                                                   |
| Until 16:00 hours on Friday 21st April 2023  Carried Out By National Grid.  Nature of Restriction Temporary Prohibition of Stopping, waiting, loading and unloading Sides) (At Any Time).  2-Way traffic signals will also be in operation at the junction of High Spania and Norman Street.  Access permitted for Emergency Services.  Nature of Works  Further Works Information Sarah Lewin - 01773 305020  Sarah.lewin@networkplus.co.uk  Emergency 01773 305020                                                                                                                      |                | NEW DATES-                                                                                                                                                                        |
| Carried Out By  National Grid.  Temporary Prohibition of Stopping, waiting, loading and unloading Sides) (At Any Time).  2-Way traffic signals will also be in operation at the junction of High Spania and Norman Street.  Access permitted for Emergency Services.  Nature of Works  Further Works Information  Sarah Lewin - 01773 305020  Sarah.lewin@networkplus.co.uk  Emergency  01773 305020                                                                                                                                                                                      |                | From 08:00 hours on Tuesday 11th April 2023                                                                                                                                       |
| Nature of Restriction  Temporary Prohibition of Stopping, waiting, loading and unloading Sides) (At Any Time).  2-Way traffic signals will also be in operation at the junction of High Spania and Norman Street.  Access permitted for Emergency Services.  Nature of Works  Further Works Information  Sarah Lewin - 01773 305020 Sarah.lewin@networkplus.co.uk  Emergency  01773 305020                                                                                                                                                                                                |                | Until 16:00 hours on Friday 21 <sup>st</sup> April 2023                                                                                                                           |
| Restriction  Sides) (At Any Time).  2-Way traffic signals will also be in operation at the junction of High Spania and Norman Street.  Access permitted for Emergency Services.  Nature of Works  Further Works Information  Sarah Lewin - 01773 305020  Sarah.lewin@networkplus.co.uk  Emergency  01773 305020                                                                                                                                                                                                                                                                           | Carried Out By | National Grid.                                                                                                                                                                    |
| Spania and Norman Street.  Access permitted for Emergency Services.  Nature of Works  Further Works Information  Sarah Lewin - 01773 305020  Sarah.lewin@networkplus.co.uk  Emergency  01773 305020                                                                                                                                                                                                                                                                                                                                                                                       |                | Temporary Prohibition of Stopping, waiting, loading and unloading (Both Sides) (At Any Time).                                                                                     |
| Nature of Works  Further Works Information  Sarah Lewin - 01773 305020 Sarah.lewin@networkplus.co.uk  Emergency  01773 305020                                                                                                                                                                                                                                                                                                                                                                                                                                                             |                | 2-Way traffic signals will also be in operation at the junction of High Spania and Norman Street.                                                                                 |
| Works  Further Works Information  Sarah Lewin - 01773 305020 Sarah.lewin@networkplus.co.uk  Emergency  01773 305020                                                                                                                                                                                                                                                                                                                                                                                                                                                                       |                | Access permitted for Emergency Services.                                                                                                                                          |
| Information  Sarah.lewin@networkplus.co.uk  Emergency  01773 305020                                                                                                                                                                                                                                                                                                                                                                                                                                                                                                                       |                | Cabling Works.                                                                                                                                                                    |
| Information  Sarah.lewin@networkplus.co.uk  Emergency  01773 305020                                                                                                                                                                                                                                                                                                                                                                                                                                                                                                                       | Further Works  | Sarah Lewin - 01773 305020                                                                                                                                                        |
| Emergency                                                                                                                                                                                                                                                                                                                                                                                                                                                                                                                                                                                 |                |                                                                                                                                                                                   |
|                                                                                                                                                                                                                                                                                                                                                                                                                                                                                                                                                                                           |                | 01773 305020                                                                                                                                                                      |

Green – No Stopping or Waiting.