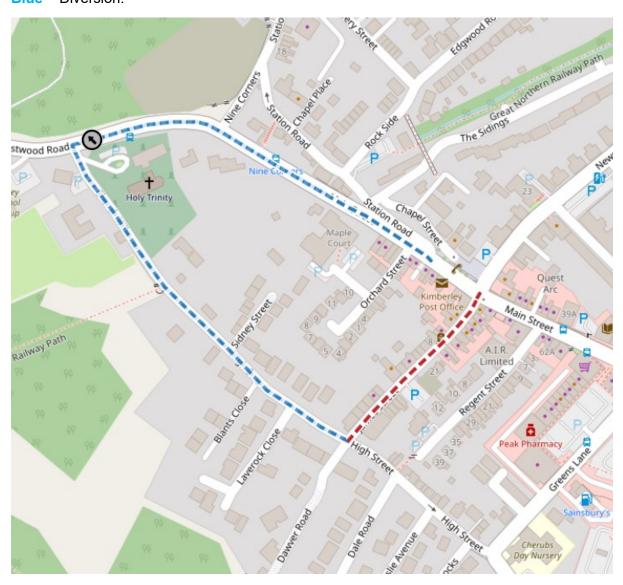

## Roadworks Bulletin – Broxtowe Temporary Prohibitions – Kimberley

|                      | with High Street.                                                                                                                                                                                                              |
|----------------------|--------------------------------------------------------------------------------------------------------------------------------------------------------------------------------------------------------------------------------|
| Date & Time          | From 07:00 hours until 18:00 hours on Sunday 14 <sup>th</sup> May 2023                                                                                                                                                         |
| Carried Out By       | Severn Trent Water.                                                                                                                                                                                                            |
| Restriction          | Temporary Prohibition of Driving.<br>Access for Residents and Emergency Services will be Maintained where<br>possible.<br>Traffic signals Will also be in operation on Main Street and Newdigate<br>Street during these works. |
| Nature of<br>Works   | Works to replace a defective Manhole Cover & Frame.                                                                                                                                                                            |
| Alternative<br>Route | Main Street – Church Hill – High Street and vice-versa.                                                                                                                                                                        |
|                      | 0333 996 0674<br><u>STWframeandcovers@customersolutionsplus.co.uk</u> .                                                                                                                                                        |
| Emergency<br>Contact | Clive Smedley - 07718962334                                                                                                                                                                                                    |

## Red – Road Closure.

## **Blue** – Diversion.