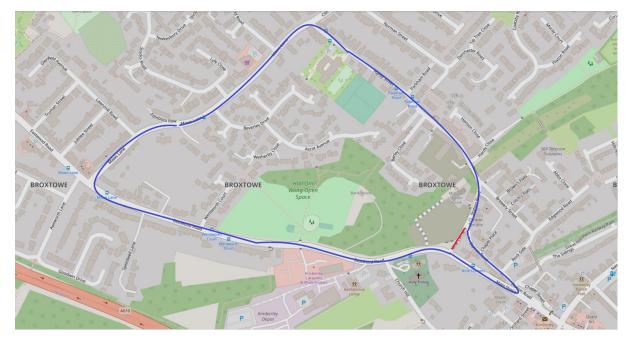

## Roadworks Bulletin – Borough of Broxtowe Temporary Prohibition of Driving Nine Corners, Kimberley

| Locations                                                     | Nine Corners– from its junction with Main Street to its junction with Station Road.                 |
|---------------------------------------------------------------|-----------------------------------------------------------------------------------------------------|
| Date & Time                                                   | From 08:00 hours on Saturday 21 <sup>st</sup> October 2023                                          |
|                                                               | Until 18:00 hours on Friday 3 <sup>rd</sup> November 2023                                           |
| Carried Out By                                                | Fairgrove Developments Ltd                                                                          |
| Nature of<br>Restriction                                      | Temporary Prohibition of Driving                                                                    |
| Nature of<br>Works                                            | S278 Works                                                                                          |
| Traffic Signal<br>Arrangement                                 | Nine Corners Closed to Traffic with 3 Way Temporary Signals with Pedestrian Crossing on Main Street |
| Alternative<br>Route                                          | Northerly Diversion Route: Main Street - Station Road.                                              |
|                                                               | Southerly Diversion Route: Eastwood Road – Maws Lane – Hardy Street.                                |
| Further Works<br>Information                                  | Leigh Smith                                                                                         |
|                                                               | 0115 944 6700                                                                                       |
|                                                               | Traffic Signals Supplier: 01623 238432                                                              |
| Roadworks information at www.nottinghamshire.gov.uk/roadworks |                                                                                                     |

## Red= Road Closure

## Blue= Diversion