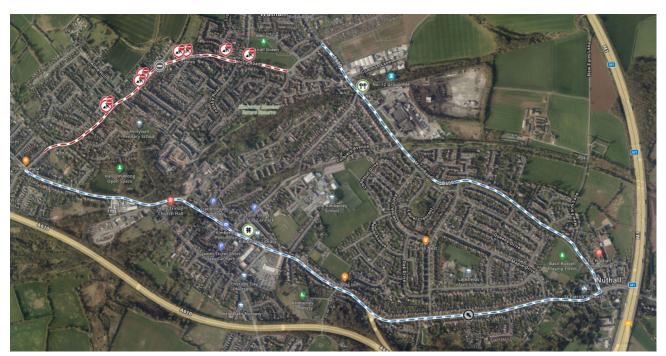

## Roadworks Bulletin – Borough of Broxtowe Temporary Prohibitions Watnall / Kimberley

| Locations      | Holly Road, Watnall from its junction with High Spannia to its junction with Fairburn Way/Stannier Way                                                           |
|----------------|------------------------------------------------------------------------------------------------------------------------------------------------------------------|
|                | High Spannia, Kimberley for its whole length                                                                                                                     |
|                | Cliff Boulevard, Kimberley for its whole length                                                                                                                  |
|                | Maws Lane, Kimberley from its junction with Lawn Mill Road to its junction with Cliff Boulevard                                                                  |
| Dates & Times  | Holly Road roundabout with 4way traffic lights From Monday 6th November until Wednesday 8th November 2023                                                        |
|                | Holly Road between the roundabout and its junction with Trough Road From Thursday 9 <sup>th</sup> November until Friday 10 <sup>th</sup> November 2023           |
|                | Holly Road/High Spannia between its junctions with Trough Road & Town View                                                                                       |
|                | From Monday 13 <sup>th</sup> November until Wednesday 15 <sup>th</sup> November 2023                                                                             |
|                | High Spannia/Cliff Boulevard between its junctions with Town View & Hardy Street                                                                                 |
|                | From Thursday 16 <sup>th</sup> November until Tuesday 21 <sup>st</sup> November 2023                                                                             |
|                | <u>Maws Lane</u> between its junctions with Hardy Street and Lawn Mill Road From Wednesday 22 <sup>nd</sup> November until Friday 24 <sup>th</sup> November 2023 |
|                | Dates are provisional and weather dependent                                                                                                                      |
|                | Works will be midweek only – no weekend working                                                                                                                  |
| Carried Out By | Via East Midlands on behalf of Nottinghamshire County Council.                                                                                                   |

| Nature of<br>Restriction     | Temporary Road Closures  Temporary Prohibitions of Waiting, Loading or Unloading (both sides, 09:00-17:00)  Access will be maintained for emergency services. |
|------------------------------|---------------------------------------------------------------------------------------------------------------------------------------------------------------|
| Nature of<br>Works           | Carriageway resurfacing                                                                                                                                       |
| Alternative<br>Route         | Stannier Way - B600 Main Road - Kimberley Road (Nuthall) - Nottingham Road (Kimberley) - Main Street - Eastwood Road - Maws Lane and vice versa               |
| Further Works<br>Information | Bruce McIntyre 0115 977 2445 Bruce.mcintyre@viaem.co.uk                                                                                                       |
| Emergency<br>Contact         | 0300 500 8080 (24 hours)                                                                                                                                      |

## Red - road closure

## Blue - diversion