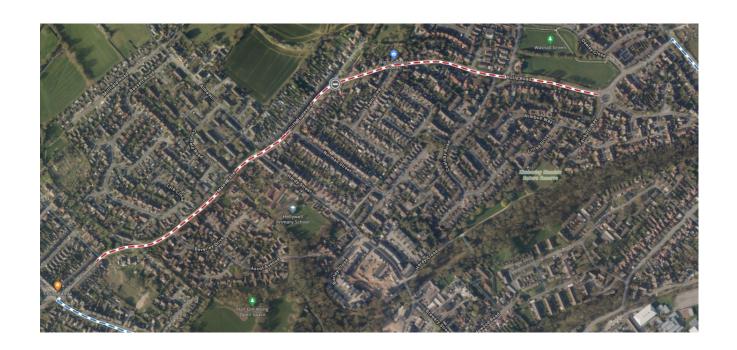

## Roadworks Bulletin – Borough of Broxtowe Temporary Prohibitions Watnall / Kimberley

| Locations      | Holly Road, Watnall from its junction with High Spannia to its junction with Fairburn Way/Stannier Way                                                           |
|----------------|------------------------------------------------------------------------------------------------------------------------------------------------------------------|
|                | High Spannia, Kimberley for its whole length                                                                                                                     |
|                | Cliff Boulevard, Kimberley for its whole length                                                                                                                  |
|                | Maws Lane, Kimberley from its junction with Lawn Mill Road to its junction with Cliff Boulevard                                                                  |
| Dates & Times  | Holly Road roundabout with 4way traffic lights From Monday 6th November until Wednesday 8th November 2023                                                        |
|                | Holly Road between the roundabout and its junction with Trough Road From Thursday 9 <sup>th</sup> November until Friday 10 <sup>th</sup> November 2023           |
|                | Holly Road/High Spannia between its junctions with Trough Road & Town View                                                                                       |
|                | From Monday 13 <sup>th</sup> November until Wednesday 15 <sup>th</sup> November 2023                                                                             |
|                | High Spannia/Cliff Boulevard between its junctions with Town View & Hardy Street                                                                                 |
|                | From Thursday 16 <sup>th</sup> November until Tuesday 21 <sup>st</sup> November 2023                                                                             |
|                | <u>Maws Lane</u> between its junctions with Hardy Street and Lawn Mill Road From Wednesday 22 <sup>nd</sup> November until Friday 24 <sup>th</sup> November 2023 |
|                | Dates are provisional and weather dependent                                                                                                                      |
|                | Works will be midweek only – no weekend working                                                                                                                  |
| Carried Out By | Via East Midlands on behalf of Nottinghamshire County Council.                                                                                                   |

| Nature of<br>Restriction     | Temporary Road Closures  Temporary Prohibitions of Waiting, Loading or Unloading (both sides, 09:00-17:00)  Access will be maintained for emergency services. |
|------------------------------|---------------------------------------------------------------------------------------------------------------------------------------------------------------|
| Nature of<br>Works           | Carriageway resurfacing                                                                                                                                       |
| Alternative<br>Route         | Stannier Way - B600 Main Road - Kimberley Road (Nuthall) - Nottingham Road (Kimberley) - Main Street - Eastwood Road - Maws Lane and vice versa               |
| Further Works<br>Information | Bruce McIntyre 0115 977 2445 Bruce.mcintyre@viaem.co.uk                                                                                                       |
| Emergency<br>Contact         | 0300 500 8080 (24 hours)                                                                                                                                      |

## Red - road closure

## Blue - diversion