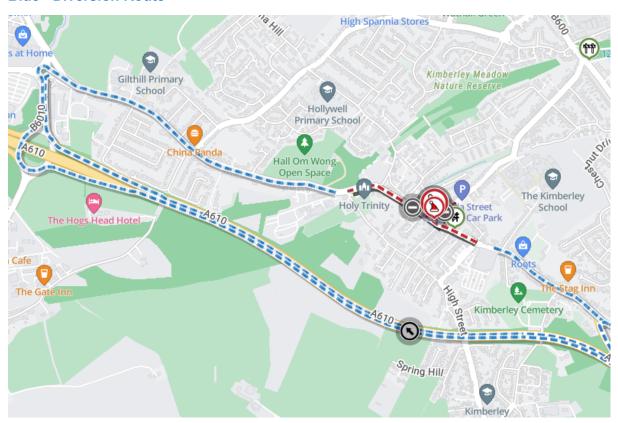

## Events Bulletin – Borough of Broxtowe Temporary Prohibitions – Kimberley Christmas Lights Switch on

| Locations                    | Eastwood Road, Kimberley - From its junction with Church Hill to its junction with Main Street  Main Street, Kimberley - From its junction with Eastwood Road to its junction with Greens Lane. |
|------------------------------|-------------------------------------------------------------------------------------------------------------------------------------------------------------------------------------------------|
|                              | Newdigate Street, Kimberley - From its junction with Main Street to its junction with Victoria Street                                                                                           |
| Date & Time                  | From 16:00 hours until 21:00 hours on Friday 24 <sup>th</sup> November 2023                                                                                                                     |
| Carried Out By               | Kimberley Town Council                                                                                                                                                                          |
| Nature of Restriction        | Temporary Prohibition of Driving                                                                                                                                                                |
| Nature of Event              | Kimberley Christmas Lights Switch On                                                                                                                                                            |
| Alternative<br>Route         | Nottingham Road – A610 – B6010 – Gilt Hill – Eastwood Road and vice versa.                                                                                                                      |
| Further Works<br>Information | Sam Boneham <u>cllrsamboneham@kimberley-tc.gov.uk</u> 07981269027                                                                                                                               |
| Emergency<br>Contact         | 07981269027                                                                                                                                                                                     |

## **Red= Road Closure**

## **Blue= Diversion Route**