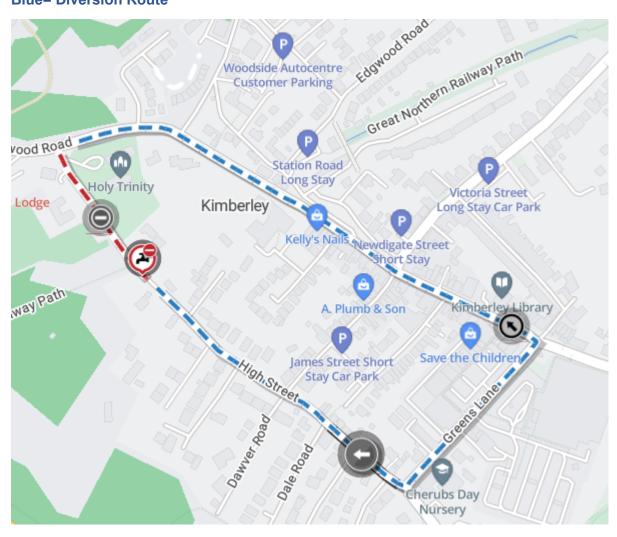

## Roadworks Bulletin – Borough of Broxtowe Temporary Prohibitions – Church Hill & High Street, Kimberley

| Locations                    | Road Closure-<br>Church Hill – from its junction with Eastwood Road to its junction with High Street.                                    |
|------------------------------|------------------------------------------------------------------------------------------------------------------------------------------|
|                              | Parking Restriction-<br>High Street (Both sides, 08:00-17:00) – from its junction with Dale Road to its junction with Greens Lane.       |
|                              | Suspension of current one-way traffic regulation-<br>High Street – from its junction with Dale Road to its junction with Greens<br>Lane. |
|                              | Access for residents will be maintained.                                                                                                 |
| Date & Time                  | From 08:00 hours until 17:00 hours on Sunday 4 <sup>th</sup> February 2024                                                               |
| Carried Out By               | Severn Trent Water                                                                                                                       |
| Nature of Restriction        | Temporary Prohibition of Driving                                                                                                         |
| Nature of<br>Works           | Sluice Valve Rebuild Chamber                                                                                                             |
| Alternative<br>Route         | Eastwood Road – Main Street – Greens Lane – High Street and vice versa.                                                                  |
| Further Works<br>Information | Gerald O'Brien<br>07966677793<br>Gerald.o'brien@severntrent.co.uk                                                                        |
| Emergency<br>Contact         | 07880034087                                                                                                                              |

## **Red= Road Closure**

## **Blue= Diversion Route**