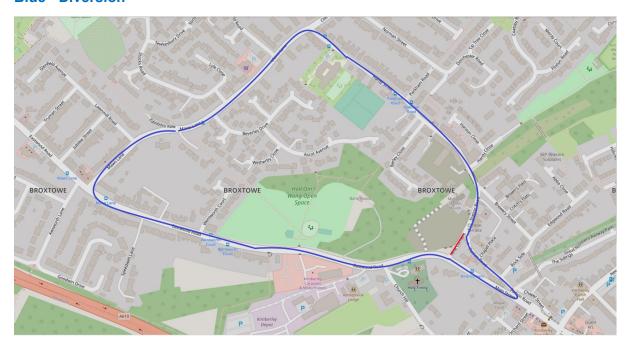

## Roadworks Bulletin – Borough of Broxtowe Temporary Prohibition of Driving Nine Corners, Kimberley

| Locations                     | Nine Corners– from its junction with Main Street to its junction with Station Road.                                                    |
|-------------------------------|----------------------------------------------------------------------------------------------------------------------------------------|
| Date & Time                   | From 08:00 hours on Tuesday 2nd April 2024                                                                                             |
|                               | Until 18:00 hours on Tuesday 23 <sup>rd</sup> April 2024                                                                               |
| Carried Out By                | Fairgrove Developments Ltd                                                                                                             |
| Nature of Restriction         | Temporary Prohibition of Driving                                                                                                       |
| Nature of<br>Works            | S278 Works                                                                                                                             |
| Traffic Signal<br>Arrangement | Nine Corners Closed to Traffic with 3 Way Temporary Signals with Pedestrian Crossing on Main Street and 2-Way Signals on Hardy Street. |
| Alternative<br>Route          | Northerly Diversion Route: Main Street - Station Road.                                                                                 |
|                               | Southerly Diversion Route: Eastwood Road – Maws Lane – Hardy Street.                                                                   |
| Further Works<br>Information  | Leigh Smith<br>0115 944 6700                                                                                                           |
|                               | Traffic Signals Supplier: 01159 446700                                                                                                 |

## Red= Road Closure

## **Blue= Diversion**