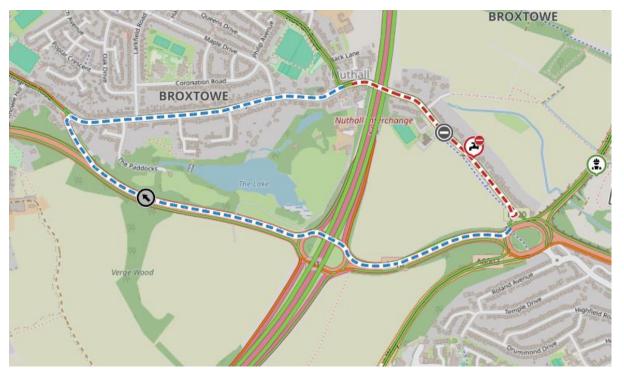

## Roadworks Bulletin – Broxtowe Temporary Prohibitions – Nuthall

| Locations &<br>Restrictions  | <ul> <li>Prohibition of Driving -<br/>Vehicles are prohibited from proceeding Southbound in the following length<br/>of road.</li> <li>B600 Nottingham Road, Nuthall – From its junction with B600 Watnall Road to<br/>its junction with A610 Nuthall Roundabout.</li> <li>Prohibition of Waiting, Loading and Unloading –</li> <li>Vehicles are prohibited from waiting, loading and unloading in the following<br/>length of road at Nuthall in the Borough of Broxtowe: -<br/>B600 Nottingham Road, Nuthall – (Both Sides) (At Any Time) - From its junction<br/>with B600 Watnall Road to its junction with A610 Nuthall Roundabout.</li> <li>Suspension of the Bus Lane -<br/>The Existing Bus Lane in the following length of road at Nuthall in the Bor-<br/>ough of Broxtowe shall be temporarily suspended during the works:-<br/>B600 Nottingham Road, Nuthall – Between its junctions with B600 Watnall<br/>Road and A610 Nuthall Roundabout.</li> </ul> |
|------------------------------|---------------------------------------------------------------------------------------------------------------------------------------------------------------------------------------------------------------------------------------------------------------------------------------------------------------------------------------------------------------------------------------------------------------------------------------------------------------------------------------------------------------------------------------------------------------------------------------------------------------------------------------------------------------------------------------------------------------------------------------------------------------------------------------------------------------------------------------------------------------------------------------------------------------------------------------------------------------------|
| Date & Time                  | From 07:30 hours on Monday 3 <sup>rd</sup> June 2024                                                                                                                                                                                                                                                                                                                                                                                                                                                                                                                                                                                                                                                                                                                                                                                                                                                                                                                |
|                              | Until 17:30 hours on Friday 12 <sup>th</sup> July 2024                                                                                                                                                                                                                                                                                                                                                                                                                                                                                                                                                                                                                                                                                                                                                                                                                                                                                                              |
| Carried Out By               | Avove on behalf of Severn Trent Water.                                                                                                                                                                                                                                                                                                                                                                                                                                                                                                                                                                                                                                                                                                                                                                                                                                                                                                                              |
| Nature of<br>Works           | Installation of Fresh Water Mains Pipe.                                                                                                                                                                                                                                                                                                                                                                                                                                                                                                                                                                                                                                                                                                                                                                                                                                                                                                                             |
| Alternative<br>Route         | Kimberley Road – Nottingham Road – A610 Kimberley / Eastwood Bypass<br>– A610 Nuthall Roundabout and Vice versa                                                                                                                                                                                                                                                                                                                                                                                                                                                                                                                                                                                                                                                                                                                                                                                                                                                     |
| Further Works<br>Information | Siobhan Simpson – 07543 502816<br>Siobhan.simpson@avove.co.uk                                                                                                                                                                                                                                                                                                                                                                                                                                                                                                                                                                                                                                                                                                                                                                                                                                                                                                       |

## Red – Road Closure

## Blue – Diversion