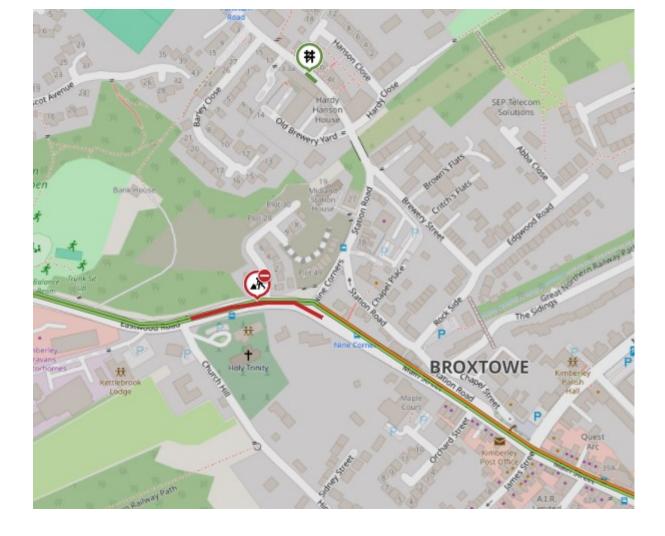

## Roadworks Bulletin – Broxtowe Temporary Prohibitions – Kimberley

|                              | T                                                                                                                                                           |
|------------------------------|-------------------------------------------------------------------------------------------------------------------------------------------------------------|
| Locations                    | <b>Eastwood Road, Kimberley, –</b> From its junction with Church Hill in an easterly direction to a point 20m South-east of its junction with Nine Corners. |
| Date & Time                  | From 08:00 hours on Saturday 11 <sup>th</sup> May 2024, Until 15:00 hours on Sunday 12 <sup>th</sup> May 2024.                                              |
|                              | Chili 10.00 hours on Gunday 12 may 2024.                                                                                                                    |
| Carried Out By               | Fairgrove Investments.                                                                                                                                      |
| Nature of<br>Restriction     | Temporary Prohibition of Driving.                                                                                                                           |
|                              | There will be no access for emergency vehicles.                                                                                                             |
| Nature of<br>Works           | Carriageway resurfacing.                                                                                                                                    |
| Alternative<br>Route         | Main Street – Kimberley Road – Nottingham Road – A610 – Nottingham Road – Gilt Hill – Eastwood Road and vice versa.                                         |
| Further Works<br>Information | Leigh Smith - 0115 9446700<br>leighsmith@fairgrove.co.uk                                                                                                    |
| Emergency<br>Contact         | 07800 614094                                                                                                                                                |
|                              |                                                                                                                                                             |