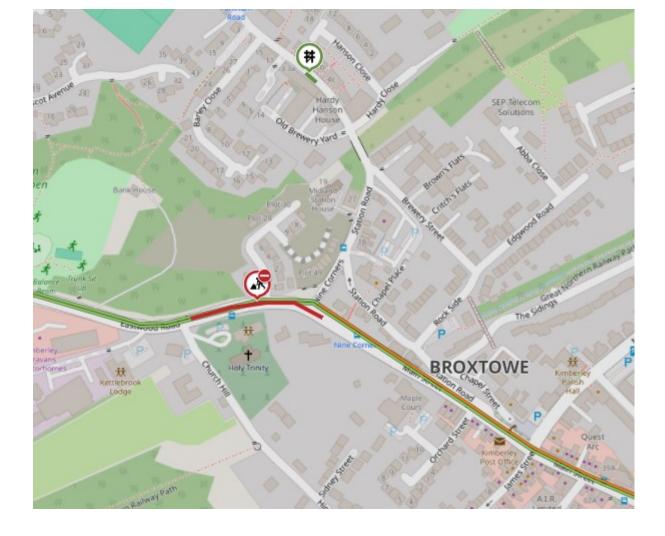

## Roadworks Bulletin – Broxtowe Temporary Prohibitions – Eastwood

| Locations                    | <b>Eastwood Road, Kimberley, –</b> From its junction with Church Hill in a westerly direction to a point 20m South-east of its junction with Nine Corners. |
|------------------------------|------------------------------------------------------------------------------------------------------------------------------------------------------------|
| Date & Time                  | From 08:00 hours on Saturday 11 <sup>th</sup> May 2024,<br>Until 15:00 hours on Sunday 12 <sup>th</sup> May 2024.                                          |
| Carried Out By               | Fairgrove Investments.                                                                                                                                     |
| Nature of<br>Restriction     | Temporary Prohibition of Driving.  There will be no access for emergency vehicles.                                                                         |
| Nature of<br>Works           | Carriageway resurfacing.                                                                                                                                   |
| Alternative<br>Route         | Main Street – Kimberley Road – Nottingham Road – A610 – Nottingham Road – Gilt Hill – Eastwood Road and vice versa.                                        |
| Further Works<br>Information | Leigh Smith - 0115 9446700<br>leighsmith@fairgrove.co.uk                                                                                                   |
| Emergency<br>Contact         | 07800 614094                                                                                                                                               |